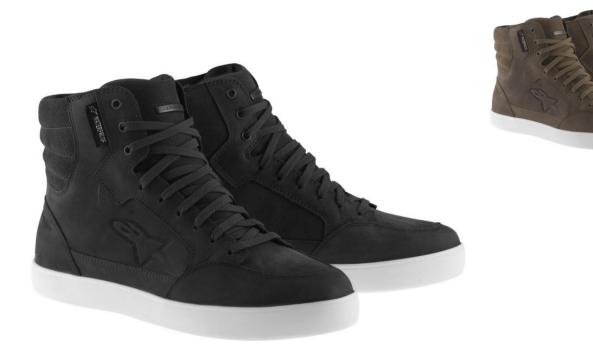

## J-6 WATERPROOF SHOE

**ROAD RIDING** 

**SIZE: 6-14 US** 

A highly comfortable, lightweight and contemporary street-styled shoe that features an ergonomic MX-derived ankle guard for protection in key areas, the J-6 is constructed from full grain leather and suede while incorporating a 100 per cent waterproof membrane for excellent levels of weather-proofing.

## J-6 WATERPROOF SHOE KEY FEATURES:

- Lightweight, street-styled upper combining full grain leather and suede for optimized comfort, durability and look.
- Waterproof membrane subtly built into chassis for 100 per cent performance against wet penetration.
- Top tongue and collar constructed from leather for enhanced comfort, durability and luxurious feel.
- Metal eyelet lacing closure on instep for easy, secure and comfortable fit.
- Dual density and ergonomic MX-derived ankle and heel protector is applied between the upper and padded lining to provide all-round strategic protection and flexibility in key areas.
- Padding on tongue and heel area provides high levels of comfort and fit around the ankle and instep.
- Advanced rubber compound cup sole is molded to the upper to offer stability, grip, support and durability.
- · Reinforced mid sole inserted between the upper and the sole for structural strength and durability.
- Removable and replaceable EVA and Lycra® foot-bed is anatomically profiled for added comfort and support.
- Metal logo detailing logos and patterning give the boot a contemporary styling feel.
- Internal toe box and heel counter reinforcement is layered under the upper for more ergonomic design.
- The J-6 Waterproof shoe is CE certified.